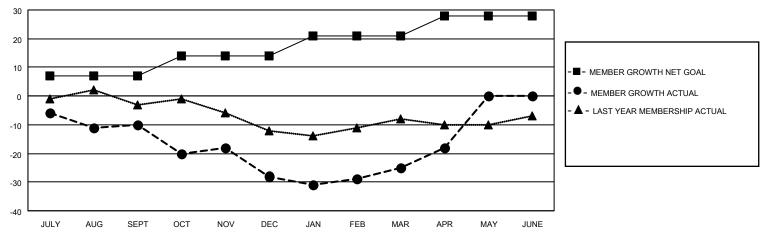

### District 38 N

| Clubs                 |               |           |               | Members               |                         |                         |                                                    |
|-----------------------|---------------|-----------|---------------|-----------------------|-------------------------|-------------------------|----------------------------------------------------|
| RESULTS FOR 2022-2023 |               |           |               | RESULTS FOR 2022-2023 |                         |                         |                                                    |
| QUARTER               | NEW CLUB GOAL | NEW CLUBS | DROPPED CLUBS | QUARTER MEM           | IBER GROWTH NET<br>GOAL | MEMBER GROWTH<br>ACTUAL | DROPPED<br>MEMBERS ACTUAL<br>(including transfers) |
| JULY/AUG/SEPT         | 0             | 0         | 0             | JULY/AUG/SEPT         | 7                       | 7                       | 14                                                 |
| OCT/NOV/DEC           | 0             | 0         | 0             | OCT/NOV/DEC           | 7                       | 13                      | 29                                                 |
| JAN/FEB/MAR           | 1             | 0         | 0             | JAN/FEB/MAR           | 7                       | 13                      | 9                                                  |
| APR/MAY/JUNE          | 0             | 0         | 0             | APR/MAY/JUNE          | 7                       | 8                       | 1                                                  |

#### GOALS AND ACTUAL MEMBERS CUMULATIVE

| DROPPED CLUBS: 0 |    | 14 CLUBS OF 28 ADDED 1 OR<br>MORE NEW MEMBERS | GENDER DISTRIBUTION                |              |  |
|------------------|----|-----------------------------------------------|------------------------------------|--------------|--|
|                  |    | WORE NEW WEINBERS                             | MALE                               | 477 (69.94%) |  |
|                  |    |                                               | FEMALE                             | 205 (30.06%) |  |
| DROPPED MEMBERS  |    |                                               | NON BINARY                         | 0 (0.00%)    |  |
| DECEASED         | 12 |                                               | PREFER NOT TO ANSWER               | 0 (0.00%)    |  |
| CLUB CANCELLED   | 0  | CLICK HERE FOR CUMULATIVE                     | TOTAL FAMILY UNIT MEMBERS 129      |              |  |
| OTHER            | 41 | MEMBERSHIP DATA                               |                                    |              |  |
| TOTAL            | 53 |                                               | FAMILY MEMBERS PAYING HALF DUES 65 |              |  |
|                  |    |                                               |                                    |              |  |